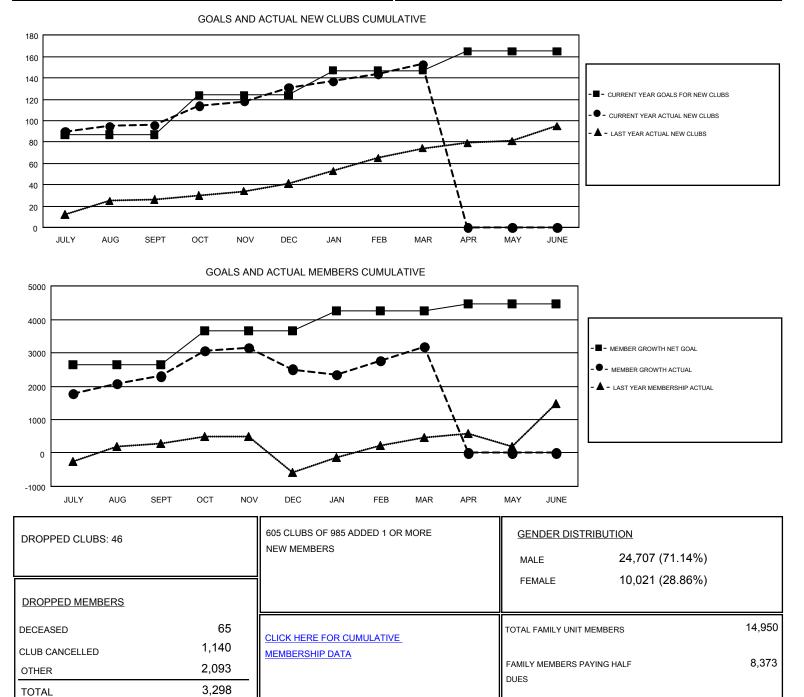

### Results as of: 3/31/2018

#### GMT: SWADESH RANJAN SAHA

| Clubs                 |               |           |               | Members               |                           |                         |                                                    |
|-----------------------|---------------|-----------|---------------|-----------------------|---------------------------|-------------------------|----------------------------------------------------|
| RESULTS FOR 2017-2018 |               |           |               | RESULTS FOR 2017-2018 |                           |                         |                                                    |
| QUARTER               | NEW CLUB GOAL | NEW CLUBS | DROPPED CLUBS | QUARTER               | MEMBER GROWTH NET<br>GOAL | MEMBER GROWTH<br>ACTUAL | DROPPED<br>MEMBERS ACTUAL<br>(including transfers) |
| JULY/AUG/SEPT         | 87            | 96        | 3             | JULY/AUG/SEPT         | 2,647                     | 3,500                   | 1,099                                              |
| OCT/NOV/DEC           | 37            | 35        | 36            | OCT/NOV/DEC           | 1,020                     | 1,657                   | 1,414                                              |
| JAN/FEB/MAR           | 23            | 22        | 7             | JAN/FEB/MAR           | 589                       | 1,814                   | 789                                                |
| APR/MAY/JUNE          | 18            | 0         | 0             | APR/MAY/JUNE          | 217                       | 0                       | 0                                                  |